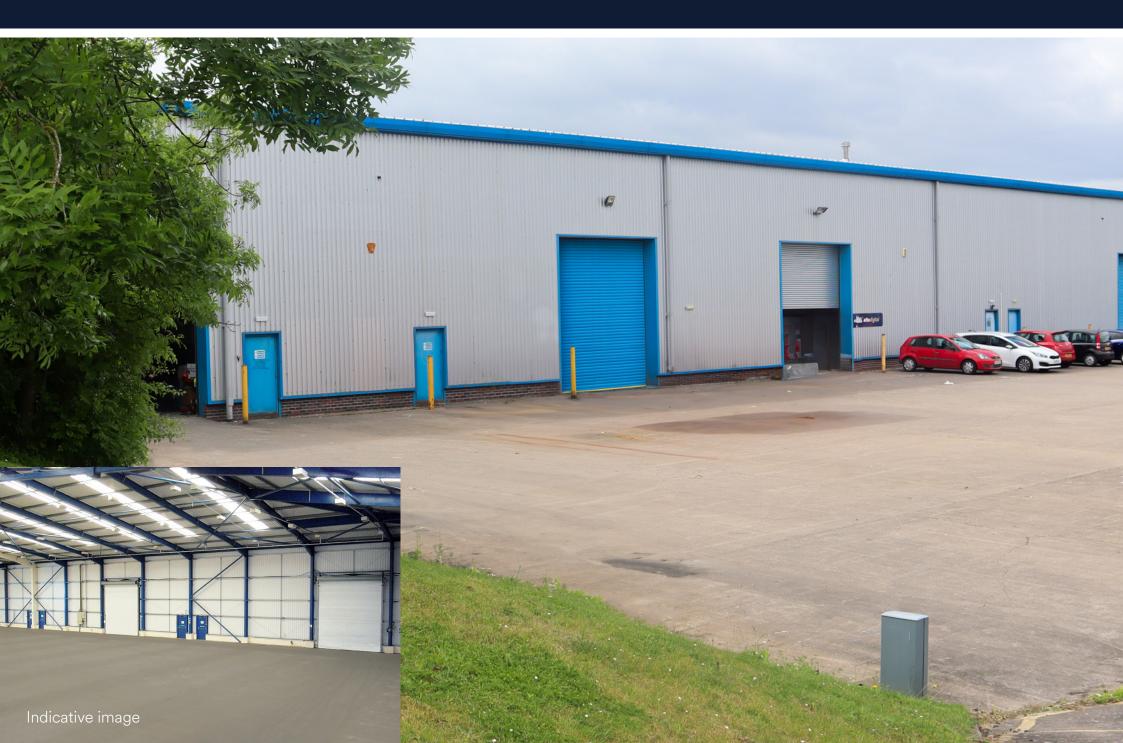

## Description

- Modern Steel Portal frame construction
- Approximately 7m to the underside of the haunch
- Colour coated steel roof and cladding with insulation and lining boards
- Tinted double glazed windows to front elevation
- Ground and first floor offices
- Kitchen and toilet facilities