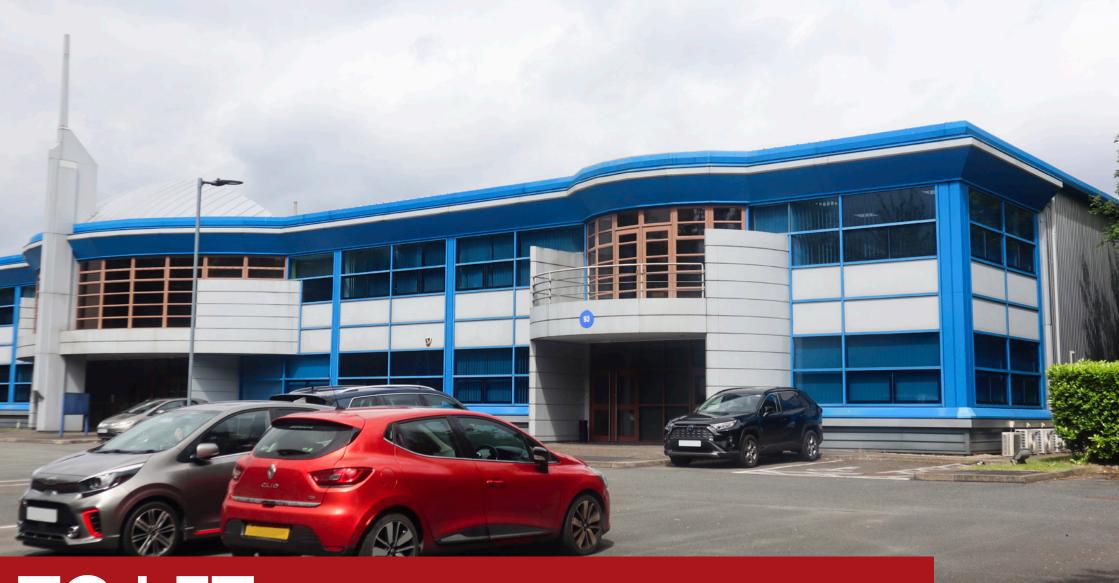

# TOLET BUILDING 93 23,130 sq.ft (2,148 sq.m)

Building 93 Bays 2&3, Pensnett Estate, Kingswinford, West Midlands DY6 7XG

- Modern steel portal frame clear span factory space 7m eaves
- 24 Hour CCTV Estate Security Prime position located next to the main entrance of the well established business park

Building 93 Bays 2&3, Pensnett Estate, Kingswinford, West Midlands DY6 7XG