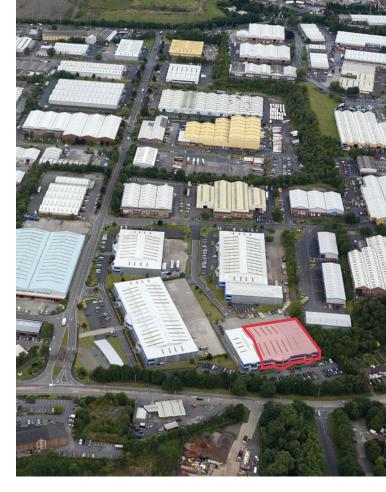

### Location - DY6 7XG

Situated in the heart of the West Midlands on the wellestablished Pensnett Estate, which is a secure business centre of some 185 acres, on the outskirts of Dudley. The Estate is serviced on the south side by the A4101 Dudley Road and on the north side by the B4175 Stallings Lane and is conveniently placed for easy access to the M5 and the M6 Motorways and the main rail links.

The town centre of Dudley is approximately 3 miles east, the Merry Hill Shopping Complex approximately 3 miles south and the centre of Kingswinford is within walking distance. A bus service regularly runs through the estate from both Dudley and Stourbridge, daily.