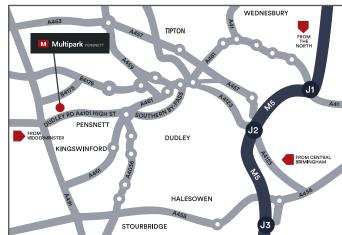

### Location - DY6 7XG

Situated in the heart of the West Midlands on the wellestablished Pensnett Estate, which is a secure business centre of some 185 acres, on the outskirts of Dudley. The Estate is serviced on the south side by the A4101 Dudley Road and on the north side by the B4175 Stallings Lane and is conveniently placed for easy access to the M5 and the M6 Motorways and the main rail links.

# Distance from Local Areas (Approx.)

| Kingswinford  | 1.4 Miles  |
|---------------|------------|
| Dudley        | 3.6 Miles  |
| Stourbridge   | 7.0 Miles  |
| Wolverhampton | 8.6 Miles  |
| Kidderminster | 10.5 Miles |
| Birmingham    | 20.1 Miles |